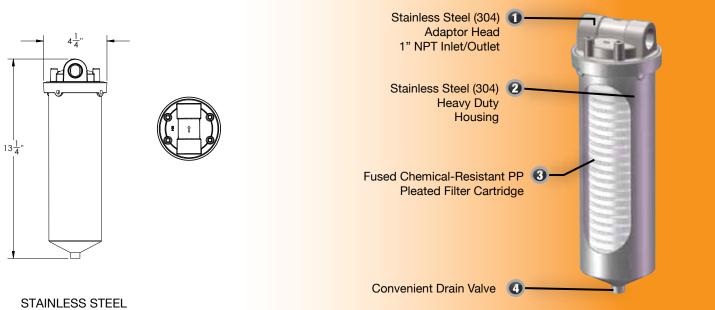

## DIESEL EXHAUST FLUID DISPENSER FILTER

**CUT AWAY VIEW** 

FILTER HOUSING

| Diesel Exhaust Fluid Compatible Filter Housing - 1 per carton |                                                                                                                                       |  |
|---------------------------------------------------------------|---------------------------------------------------------------------------------------------------------------------------------------|--|
| Part #                                                        | Description                                                                                                                           |  |
| 41060*                                                        | Specially Designed Stainless Steel Filter Housing with EPDM gaskets, Max Operating Pressure 150 PSI (10.3 Bar), (1" NPT Inlet/Outlet) |  |

|        | Diesel Exhaust Fluid Filter Cartridges for above D.E.F. Housing - 4 per carton |
|--------|--------------------------------------------------------------------------------|
| Part # | Description                                                                    |
| 31011* | Fused Chemical-Resistant PP Pleated Filter Cartridge, EPDM gaskets, 1 micron   |
| 31015* | Fused Chemical-Resistant PP Pleated Filter Cartridge, EPDM gaskets, 5 micron   |