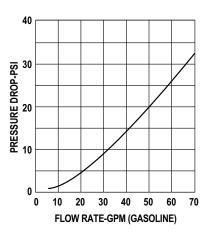

### **Features:**

- ◆ Venturi-type shut-off mechanism for automatic shut-off.
- ◆ Aluminum body lighter in weight and easier to maneuver than other nozzles on the market.
- **◆** Two-position hold-open device.
- ◆ One-hand control of hold-open mechanism easy setting of flow rate.
- ◆ Easily replaced spout simply remove the spout retainer nut.
- Right angle design provides larger lever area for better grips and easier control, permitting the nozzle to fit into awkward spaces close to walls and into corners.
- ◆ Built-in outlet check valve meets all known requirements of the Division of Measurement Standards.
- ◆ **Dual poppets** make nozzle easy to open against high inlet pressure.
- Maximum static operating pressure 50 psi.