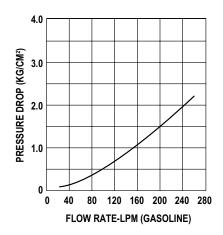

### **Features:**

- ◆ Venturi-type shut-off mechanism for automatic shut-off.
- ◆ Aluminum body lighter in weight and easier to maneuver than other nozzles on the market.
- **◆** Two-position hold-open device.
- ◆ One-hand control of hold-open mechanism easy setting of flow rate.
- ◆ Easily replaced spout simply remove the spout retainer nut.
- Right angle design provides larger lever area for better grips and easier control, permitting the nozzle to fit into awkward spaces close to walls and into corners.
- ◆ Built-in outlet check valve meets all known requirements of the Division of Measurement Standards.
- ◆ **Dual poppets** make nozzle easy to open against high inlet pressure.
- Maximum static operating pressure 50 psi.