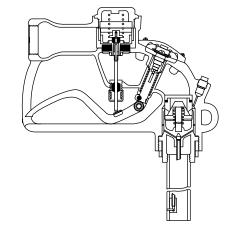

### **Features:**

- ◆ Venturi-type shut-off mechanism for automatic shut-off.
- ◆ Aluminum body lighter in weight and easier to maneuver than other nozzles on the market.
- **◆** Two-position hold-open device.
- ◆ One-hand control of hold-open mechanism easy setting of flow rate.
- ◆ Easily replaced spout simply remove the spout retainer nut.
- Right angle design provides larger lever area for better grips and easier control, permitting the nozzle to fit into awkward spaces close to walls and into corners.
- ◆ Built-in outlet check valve meets all known requirements of the Division of Measurement Standards.
- ◆ **Dual poppets** make nozzle easy to open against high inlet pressure.
- Maximum static operating pressure 50 psi.

#### **Materials**

Body: aluminum

Main stem: stainless steel Packing: Graphite with Teflon®

Main Disc: Viton®
Inlet Size: 11/2" NPT