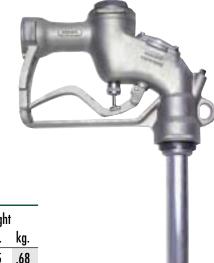

# RICHARDS R1290 (11/2") AUTOMATIC SHUT-OFF NOZZLES

For Heavy-Duty, High-Flow Truck, Bus, and Home Fuel Oil Delivery Service

### **Features:**

- ◆ Venturi-type shut-off mechanism for automatic shut-off.
- ◆ Aluminum body lighter in weight and easier to maneuver than other nozzles on the market.
- **◆** Two-position hold-open device.
- ◆ One-hand control of hold-open mechanism easy setting of flow rate.
- ◆ Easily replaced spout simply remove the spout retainer nut.
- Right angle design provides larger lever area for better grips and easier control, permitting the nozzle to fit into awkward spaces close to walls and into corners.
- ◆ Built-in outlet check valve meets all known requirements of the Division of Measurement Standards.
- ◆ **Dual poppets** make nozzle easy to open against high inlet pressure.
- Maximum static operating pressure 50 psi.

#### **Materials**

Body: aluminum

Main stem: stainless steel Packing: Graphite with Teflon®

Main Disc: Viton®
Inlet Size: 11/2" NPT